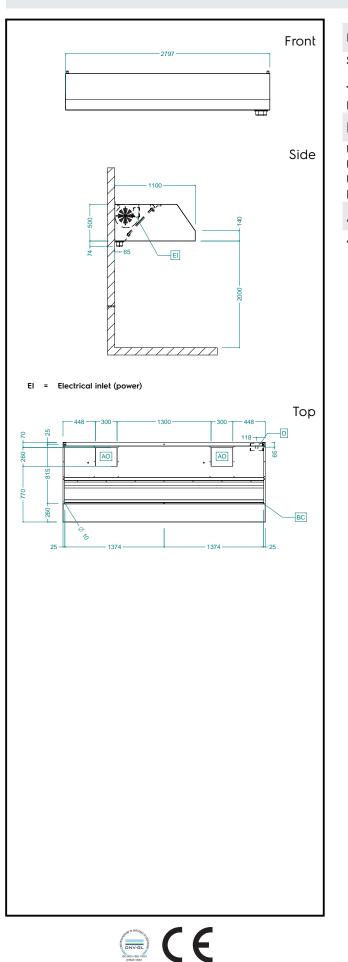

#### eatures

- al panels with upturned edges to avoid
- nged for installation of lighting.
  - ise level.

#### uction

- and screw anchors for ceiling installation.
- noles are sized in order to minimize drops sure.
- SI stainless steel condensation collection
- th filters guarantee constant filtration to logging and to protect against fire.
- SI stainless steel blind panels for a correct tion.
- ul internal fan(s) 550 W.
- SI stainless steel labyrinth filters easily ble for cleaning.
- tral gutter with drain hole to transfer grease 304 AISI container.
- constructed in 430 AISI stainless steel.
- ole for electric cable on top.

### Ventilation Equipment 430 S/S Wall Hood+Filter+Fan 2800x1100mm

| Electric                                                                                                  |                                           |
|-----------------------------------------------------------------------------------------------------------|-------------------------------------------|
| Supply voltage:<br>644224 (ABPV1128BT)<br>Total Watts:<br>Built-in Fan Power:                             | 220-240 V/1N ph/50 Hz<br>0.84 kW<br>420 W |
| Key Information:                                                                                          |                                           |
| External dimensions, Width:<br>External dimensions, Depth:<br>External dimensions, Height:<br>Net weight: | 2800 mm<br>1100 mm<br>500 mm<br>100 kg    |
| Air Emission:                                                                                             |                                           |

Air capacity:

5400 mc/h

Ventilation Equipment 430 S/S Wall Hood+Filter+Fan 2800x1100mm The company reserves the right to make modifications to the products without prior notice. All information correct at time of printing.